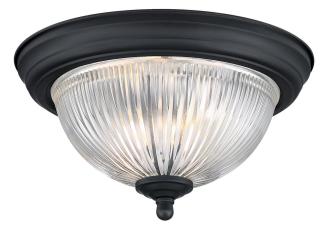

### Item Number 6117700

11 in. 1 Light Flush Matte Black Finish Crystal Ribbed Glass

#### Specifications

- Height: 6.25"
- Diameter: 11"
- Use (1) Medium (E26) Base Lamp, 60 Watt Maximum